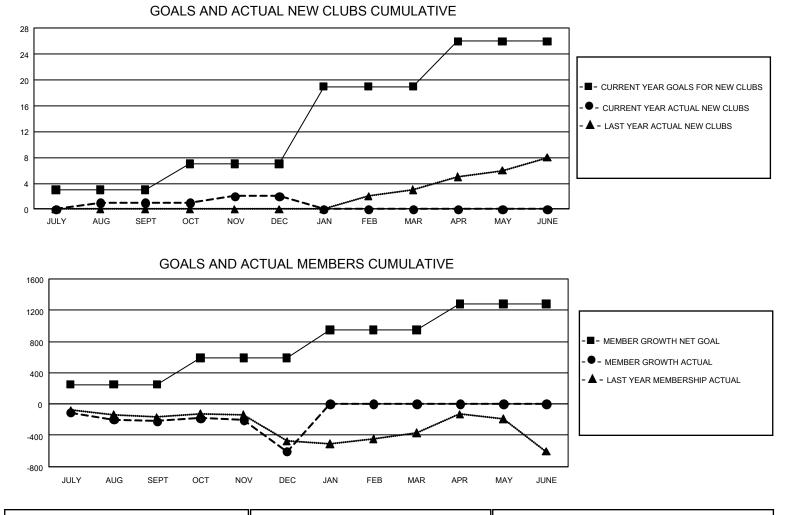

## GMT MONTHLY MEMBERSHIP PROGRESS REPORT Results as of: 12/31/2019

GMT Constitutional Area 1, Group F

REPORT DOES NOT INCLUDE CLUBS IN UNDISTRICTED AREAS.

| Clubs                 |               |           |               | Members               |                         |                         |                                                    |  |
|-----------------------|---------------|-----------|---------------|-----------------------|-------------------------|-------------------------|----------------------------------------------------|--|
| RESULTS FOR 2019-2020 |               |           |               | RESULTS FOR 2019-2020 |                         |                         |                                                    |  |
| QUARTER               | NEW CLUB GOAL | NEW CLUBS | DROPPED CLUBS | QUARTER               | IBER GROWTH NET<br>GOAL | MEMBER GROWTH<br>ACTUAL | DROPPED<br>MEMBERS ACTUAL<br>(including transfers) |  |
| JULY/AUG/SEPT         | 9             | 1         | 5             | JULY/AUG/SEPT         | 750                     | 555                     | 691                                                |  |
| OCT/NOV/DEC           | 12            | 1         | 16            | OCT/NOV/DEC           | 1,020                   | 578                     | 908                                                |  |
| JAN/FEB/MAR           | 36            | 0         | 0             | JAN/FEB/MAR           | 1,068                   | 0                       | 0                                                  |  |
| APR/MAY/JUNE          | 21            | 0         | 0             | APR/MAY/JUNE          | 1,011                   | 0                       | 0                                                  |  |